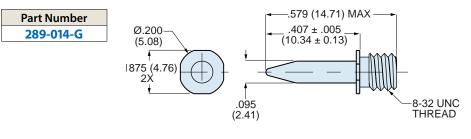

## 289-014-G GUIDE PIN KIT

Style "G" guide pin for blind mate applications has #8-32 thread for installation into panel mount HiPer-D connectors with corresponding #8-32 tapped flange. 300 series stainless steel, passivated. One kit consists of (2) guide pins. Install with threadlocking compound. Mates with style "B" guide bushing 289-014-B.