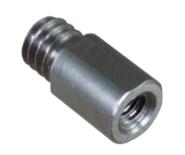

## 289-014-B GUIDE BUSHING KIT

Style "B" guide bushing for blind mate applications has #8-32 thread for installation into panel mount HiPer-D connectors with corresponding #8-32 tapped flange. 300 series stainless steel, passivated. One kit consists of (2) bushings. Install with threadlocking compound. Mates with style "G" guide pin 289-014-G.