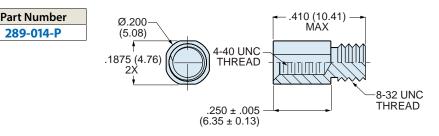

## **289-014-P JACKPOST KIT**

Style "P" jackpost has #8-32 thread for installation into panel mount HiPer-D connectors with corresponding #8-32 tapped flange. 300 series stainless steel, passivated. One kit consists of (2) jackposts. Install with threadlocking compound. Mates with all standard #4-40 male screw locks and jackscrews.