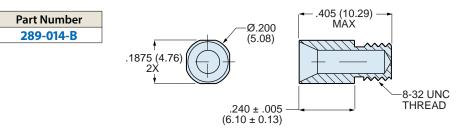

## 289-014-B GUIDE BUSHING KIT

Style "B" guide bushing for blind mate applications has #8-32 thread for installation into panel mount HiPer-D connectors with corresponding #8-32 tapped flange. 300 series stainless steel, passivated. One kit consists of (2) bushings. Install with threadlocking compound. Mates with style "G" guide pin 289-014-G.