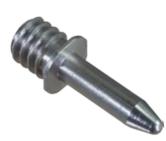

## 289-014-G GUIDE PIN KIT

Style "G" guide pin for blind mate applications has #8-32 thread for installation into panel mount HiPer-D connectors with corresponding #8-32 tapped flange. 300 series stainless steel, passivated. One kit consists of (2) guide pins. Install with threadlocking compound. Mates with style "B" guide bushing 289-014-B.